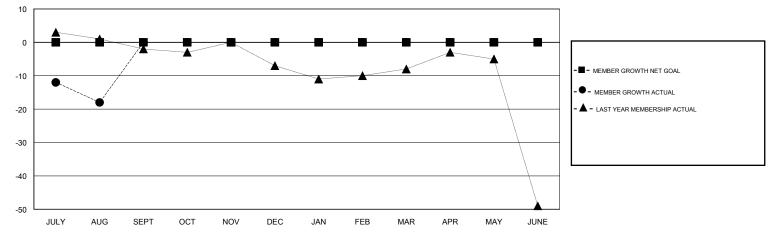

## District 11 E2

Results as of: 8/31/2019

| GMT:          |               | L           | OCATION MICHIGAN |                       |                           |                         | GMT CA                                             |  |
|---------------|---------------|-------------|------------------|-----------------------|---------------------------|-------------------------|----------------------------------------------------|--|
| Clubs         |               |             |                  | Members               |                           |                         |                                                    |  |
|               | RESULTS FOR   | R 2019-2020 |                  | RESULTS FOR 2019-2020 |                           |                         |                                                    |  |
| QUARTER       | NEW CLUB GOAL | NEW CLUBS   | DROPPED CLUBS    | QUARTER               | MEMBER GROWTH NET<br>GOAL | MEMBER GROWTH<br>ACTUAL | DROPPED<br>MEMBERS ACTUAL<br>(including transfers) |  |
| JULY/AUG/SEPT | 0             | 0           | 2                | JULY/AUG/SEPT         | 0                         | 5                       | 21                                                 |  |
| OCT/NOV/DEC   | 0             | 0           | 0                | OCT/NOV/DEC           | 0                         | 0                       | 0                                                  |  |
| JAN/FEB/MAR   | 0             | 0           | 0                | JAN/FEB/MAR           | 0                         | 0                       | 0                                                  |  |
| APR/MAY/JUNE  | 0             | 0           | 0                | APR/MAY/JUNE          | 0                         | 0                       | 0                                                  |  |